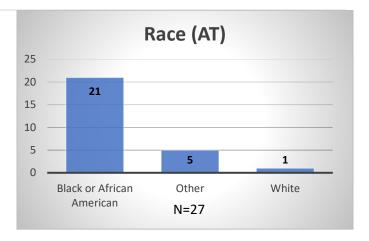

## Daily Data Dashboard – March 12, 2024 Demographics for JTDC Population Tuesday Morning Midnight Count