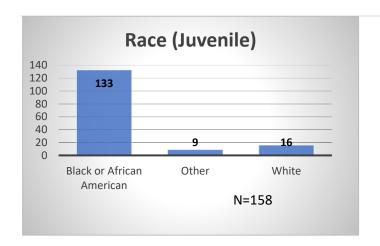

## Daily Data Dashboard – March 12, 2024 Demographics for JTDC Population Tuesday Morning Midnight Count