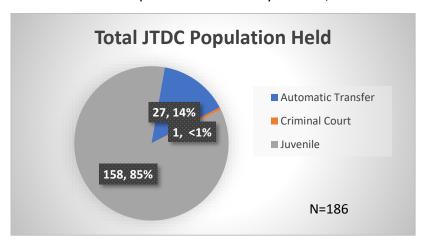

## Daily Data Dashboard – March 12, 2024 Demographics for JTDC Population Tuesday Morning Midnight Count

Total # of probation Involved youth1: 1,344

<sup>&</sup>lt;sup>1</sup> Probation Active: Any youth who is pending sentencing with an active social history, has been formally placed on probation or supervision with Cook County Juvenile Probation on the date of the report.

Data sources: cFive Supervisor – Probation Population and RMIS – JTDC Population

<sup>\*</sup>Age, Gender and Race for Criminal Court population (N=1) is not represented in this report.

## Daily Data Dashboard – March 12, 2024 Demographics for JTDC Population Tuesday Morning Midnight Count