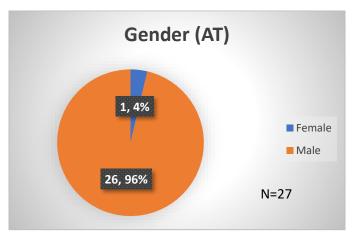

## Daily Data Dashboard – March 12, 2024 Demographics for JTDC Population Tuesday Morning Midnight Count