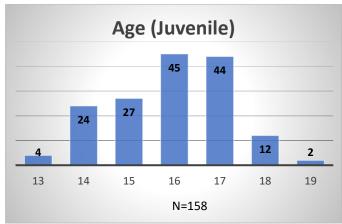

## Daily Data Dashboard – March 12, 2024 Demographics for JTDC Population Tuesday Morning Midnight Count

Total # of probation Involved youth1: 1,344

<sup>&</sup>lt;sup>1</sup> Probation Active: Any youth who is pending sentencing with an active social history, has been formally placed on probation or supervision with Cook County Juvenile Probation on the date of the report.

Data sources: cFive Supervisor – Probation Population and RMIS – JTDC Population

<sup>\*</sup>Age, Gender and Race for Criminal Court population (N=1) is not represented in this report.

## Daily Data Dashboard – March 12, 2024 Demographics for JTDC Population Tuesday Morning Midnight Count