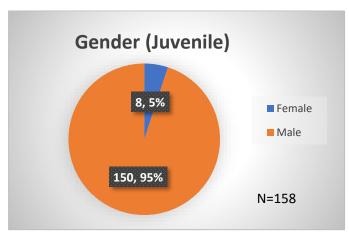

## Daily Data Dashboard – March 12, 2024 Demographics for JTDC Population Tuesday Morning Midnight Count

Total # of probation Involved youth1: 1,344

<sup>&</sup>lt;sup>1</sup> Probation Active: Any youth who is pending sentencing with an active social history, has been formally placed on probation or supervision with Cook County Juvenile Probation on the date of the report.

Data sources: cFive Supervisor – Probation Population and RMIS – JTDC Population

<sup>\*</sup>Age, Gender and Race for Criminal Court population (N=1) is not represented in this report.

## Daily Data Dashboard – March 12, 2024 Demographics for JTDC Population Tuesday Morning Midnight Count