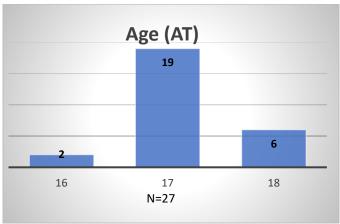

## Daily Data Dashboard – March 12, 2024 Demographics for JTDC Population Tuesday Morning Midnight Count

Total # of probation Involved youth1: 1,344

<sup>&</sup>lt;sup>1</sup> Probation Active: Any youth who is pending sentencing with an active social history, has been formally placed on probation or supervision with Cook County Juvenile Probation on the date of the report.

Data sources: cFive Supervisor – Probation Population and RMIS – JTDC Population

<sup>\*</sup>Age, Gender and Race for Criminal Court population (N=1) is not represented in this report.

## Daily Data Dashboard – March 12, 2024 Demographics for JTDC Population Tuesday Morning Midnight Count